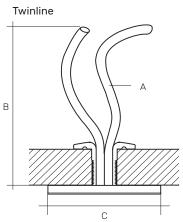

## **ROPEYE Twinline**

Ropeye Twinline is designed to attach the block straight to Ropeye pad without additional tools. The length of the noose is adjustable.

| Ropeye TWL A | A<br>Rope<br>mm | B<br>Loop<br>mm | C<br>Pad<br>mm | Weight<br>g | Max<br>Breaking<br>Load kg | Safe<br>Working<br>Load kg | Suitable<br>TDP<br>for loop |
|--------------|-----------------|-----------------|----------------|-------------|----------------------------|----------------------------|-----------------------------|
| Ropeye TWL 4 | 4               | 650             | 50             | 15          | 1900                       | 800                        | TDP14                       |
| Ropeye TWL 5 | 5               | 650             | 50             | 16.5        | 2900                       | 1450                       | TDP16                       |
| Ropeye TWL 6 | 6               | 650             | 50             | 17          | 3900                       | 1950                       | TDP18                       |