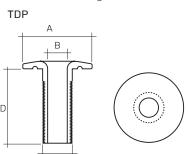

NB! ALL PRODUCTS ALSO AVAILABLE IN GLASS FIBER

| TDPC  | A<br>Head 0 mm | B<br>Inner 0 mm | C<br>Outer 0 mm | D<br>Length mm | Weight g | Material           |
|-------|----------------|-----------------|-----------------|----------------|----------|--------------------|
| TDPXS | 20             | 5               | 9               | 10             | 5.3      | Anodised Aluminium |
| TDP12 | 28             | 8               | 12              | 30             | 8.2      | Anodised Aluminium |
| TDP14 | 30             | 10              | 14              | 30             | 10       | Anodised Aluminium |
| TDP16 | 32             | 12              | 16              | 30             | 11.5     | Anodised Aluminium |
| TDP18 | 34             | 14              | 18              | 30             | 12.3     | Anodised Aluminium |